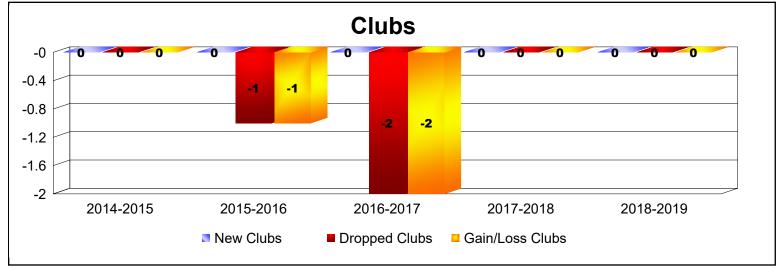

District 25 A

As of June 2019 Cumulative

| Year      | New<br>Clubs | Dropped<br>Clubs | Gain/<br>Loss<br>Clubs | New<br>Members | Charter<br>Members | Reinstate<br>Members | Transfer<br>Members | Total<br>Member<br>Added | Total<br>Members<br>Dropped | Gain/<br>Loss<br>Members |
|-----------|--------------|------------------|------------------------|----------------|--------------------|----------------------|---------------------|--------------------------|-----------------------------|--------------------------|
| 2014-2015 | 0            | 0                | 0                      | 117            | 0                  | 23                   | 5                   | 145                      | -227                        | -82                      |
| 2015-2016 | 0            | -1               | -1                     | 131            | 1                  | 27                   | 5                   | 164                      | -164                        | 0                        |
| 2016-2017 | 0            | -2               | -2                     | 115            | 0                  | 9                    | 2                   | 126                      | -194                        | -68                      |
| 2017-2018 | 0            | 0                | 0                      | 152            | 2                  | 13                   | 10                  | 177                      | -169                        | 8                        |
| 2018-2019 | 0            | 0                | 0                      | 115            | 0                  | 10                   | 9                   | 134                      | -125                        | 9                        |
| Average   | 0            | -1               | -1                     | 126            | 1                  | 16                   | 6                   | 149                      | -176                        | -27                      |