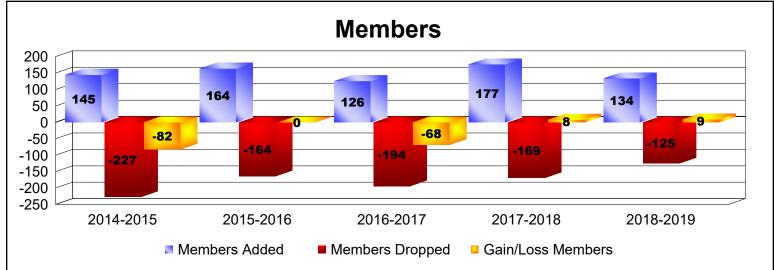

District 25 A

As of June 2019 Cumulative

| Year      | New<br>Clubs | Dropped<br>Clubs | Gain/<br>Loss<br>Clubs | New<br>Members | Charter<br>Members | Reinstate<br>Members | Transfer<br>Members | Total<br>Member<br>Added | Total<br>Members<br>Dropped | Gain/<br>Loss<br>Members |
|-----------|--------------|------------------|------------------------|----------------|--------------------|----------------------|---------------------|--------------------------|-----------------------------|--------------------------|
| 2014-2015 | 0            | 0                | 0                      | 117            | 0                  | 23                   | 5                   | 145                      | -227                        | -82                      |
| 2015-2016 | 0            | -1               | -1                     | 131            | 1                  | 27                   | 5                   | 164                      | -164                        | 0                        |
| 2016-2017 | 0            | -2               | -2                     | 115            | 0                  | 9                    | 2                   | 126                      | -194                        | -68                      |
| 2017-2018 | 0            | 0                | 0                      | 152            | 2                  | 13                   | 10                  | 177                      | -169                        | 8                        |
| 2018-2019 | 0            | 0                | 0                      | 115            | 0                  | 10                   | 9                   | 134                      | -125                        | 9                        |
| Average   | 0            | -1               | -1                     | 126            | 1                  | 16                   | 6                   | 149                      | -176                        | -27                      |